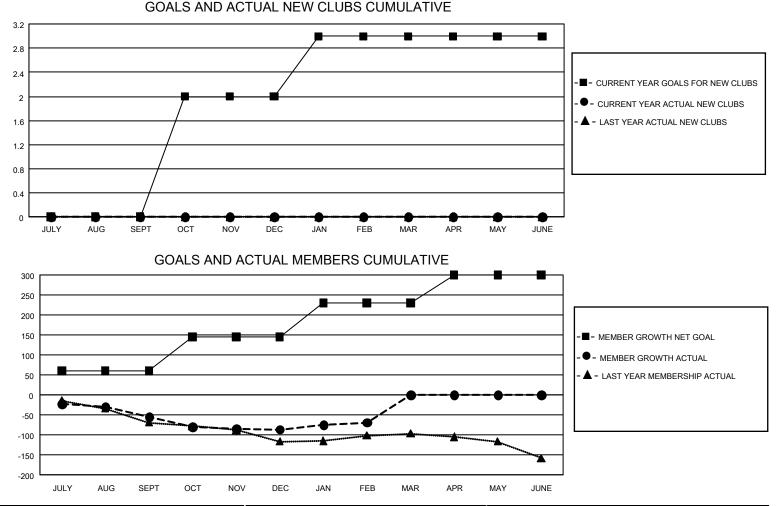

## LOCATION: ALBERTA

GMT: OPEN

GMT CA 1

| Clubs         |               |             |               | Members               |                        |                         |                                                    |  |
|---------------|---------------|-------------|---------------|-----------------------|------------------------|-------------------------|----------------------------------------------------|--|
|               | RESULTS FOR   | R 2019-2020 |               | RESULTS FOR 2019-2020 |                        |                         |                                                    |  |
| QUARTER       | NEW CLUB GOAL | NEW CLUBS   | DROPPED CLUBS | QUARTER MEME          | BER GROWTH NET<br>GOAL | MEMBER GROWTH<br>ACTUAL | DROPPED<br>MEMBERS ACTUAI<br>(including transfers) |  |
| JULY/AUG/SEPT | 0             | 0           | 1             | JULY/AUG/SEPT         | 180                    | 44                      | 93                                                 |  |
| OCT/NOV/DEC   | 6             | 0           | 0             | OCT/NOV/DEC           | 255                    | 81                      | 100                                                |  |
| JAN/FEB/MAR   | 3             | 0           | 0             | JAN/FEB/MAR           | 255                    | 77                      | 55                                                 |  |
| APR/MAY/JUNE  | 0             | 0           | 0             | APR/MAY/JUNE          | 210                    | 0                       | 0                                                  |  |